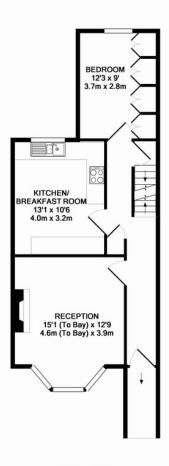

 BASEMENT LEVEL
 GROUND FLOOR

 APPROX. FLOOR
 APPROX. FLOOR

 AREA 615 SQ.FT.
 AREA 574 SQ.FT.

 (57.1 SQ.M.)
 (53.3 SQ.M.)

1ST FLOOR APPROX. FLOOR AREA 525 SQ.FT. (48.8 SQ.M.) TOTAL APPROX. FLOOR AREA 1714 SQ.FT. (159.2 SQ.M

(48.8 SQ.M.)

TOTAL APPROX. FLOOR AREA 1714 SQ.FT. (159.2 SQ.M.)

Whilst every attempt has been made to ensure the accuracy of the floor plan contained here, measurements of doors, windows, rooms and any other items are approximate and no responsibility is taken for any error, omission, or mis-statement. This plan is for illustrative purposes only and should be used as such by any prospective purchaser. The services, systems and appliances shown have not been tested and no guarantee as to their operability or efficiency can be given

Made with Metropix ©2015

20 Great Western Road London **W93NN** 

T: 020 7286 5757

E: sales@westways.co.uk

Tenure: Freehold

Gross Internal Area: 1,714 sq ft

**Local Authority:** Westminster City Council

Council Tax Band: E