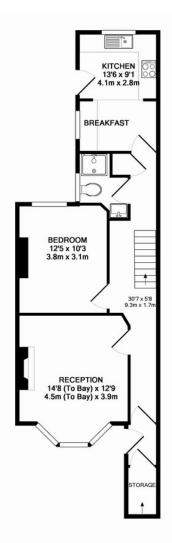

 BASEMENT LEVEL
 GROUND FLOOR

 APPROX. FLOOR
 APPROX. FLOOR

 AREA 615 SQ.FT.
 AREA 574 SQ.FT.

 (57.1 SQ.M.)
 (53.3 SQ.M.)

1ST FLOOR APPROX. FLOOR AREA 525 SQ.FT. (48.8 SQ.M.) TOTAL APPROX. FLOOR AREA 1714 SQ.FT. (159.2 SQ.M

(48.8 SQ.M.)

TOTAL APPROX. FLOOR AREA 1714 SQ.FT. (159.2 SQ.M.)

Whilst every attempt has been made to ensure the accuracy of the floor plan contained here, measurements of doors, windows, rooms and any other items are approximate and no responsibility is taken for any error, omission, or mis-statement. This plan is for illustrative purposes only and should be used as such by any prospective purchaser. The services, systems and appliances shown have not been tested and no guarantee as to their operability or efficiency can be given

Made with Metropix ©2015

20 Great Western Road London **W93NN** 

T: 020 7286 5757

E: sales@westways.co.uk

Tenure: Freehold

Gross Internal Area: 1,714 sq ft

**Local Authority:** Westminster City Council

Council Tax Band: E