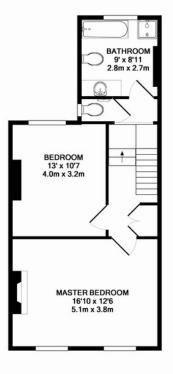

 BASEMENT LEVEL
 GROUND FLOOR

 APPROX. FLOOR
 APPROX. FLOOR

 AREA 615 SQ.FT.
 AREA 574 SQ.FT.

 (57.1 SQ.M.)
 (53.3 SQ.M.)

1ST FLOOR APPROX. FLOOR AREA 525 SQ.FT. (48.8 SQ.M.) TOTAL APPROX. FLOOR AREA 1714 SQ.FT. (159.2 SQ.M

(48.8 SQ.M.)

TOTAL APPROX. FLOOR AREA 1714 SQ.FT. (159.2 SQ.M.)

Whilst every attempt has been made to ensure the accuracy of the floor plan contained here, measurements of doors, windows, rooms and any other items are approximate and no responsibility is taken for any error, omission, or mis-statement. This plan is for illustrative purposes only and should be used as such by any prospective purchaser. The services, systems and appliances shown have not been tested and no guarantee as to their operability or efficiency can be given