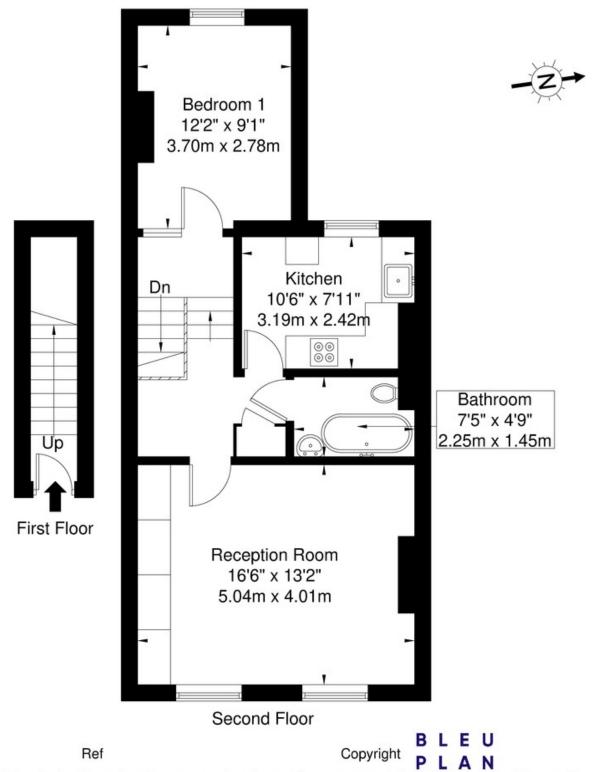

## **Bravington Road, W9 3AJ**

Approx. Gross Internal Area = 55.7 sq m / 599 sq ft

The Floor plan is not to scale and measurements and areas shown are approximate and therefore should be used for illustrative purposes only. The plan has been prepared in accordance with the RICS code of Measuring Practice and whilst we have confidence in the information produced it must not be relied on. If there is any aspect of particular importance, you should carry out or commission your own inspection of the property.

Copyright @ BLEUPLAN

20 Great Western Road London **W9 3NN** 

T: 020 7286 5757

E: sales@westways.co.uk

W: westways.co.uk

**Tenure:** Share of Freehold

Gross Internal Area: 599 sqft

**Ground Rent:** £50