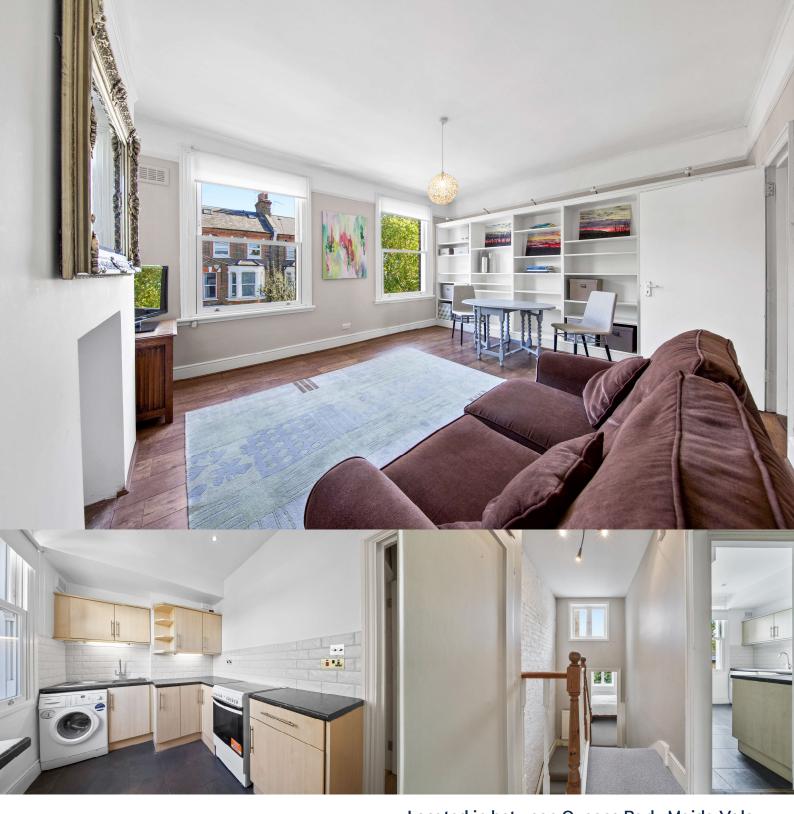

## Top Floor Apartment

Asking Price Of: £475,000

This split level, top floor, period conversion apartment is being offered to the market chain free. The current layout, with the separate kitchen and living room offers the perfect balance of practical and entertaining spaces whilst ensuring that both rooms remain bright. Clever storage has been added over the years which complement the period features, such as the exposed brick feature walls and large sash windows and there is even the potential to customise the present floorplan of the flat to create a good sized second bedroom through combining the kitchen and the living room. The long lease nature of the flat, as well as the excellent condition of the building make this flexible home an attractive prospect both now and as a place in which to grow.

- Spacious one bed apartment
- Period conversion
- Share of freehold
- Potential to refurbish
- Clever storage solutions
- Close to Notting Hill and Maida Vale
- Walking distance to Westbourne Park
  Station