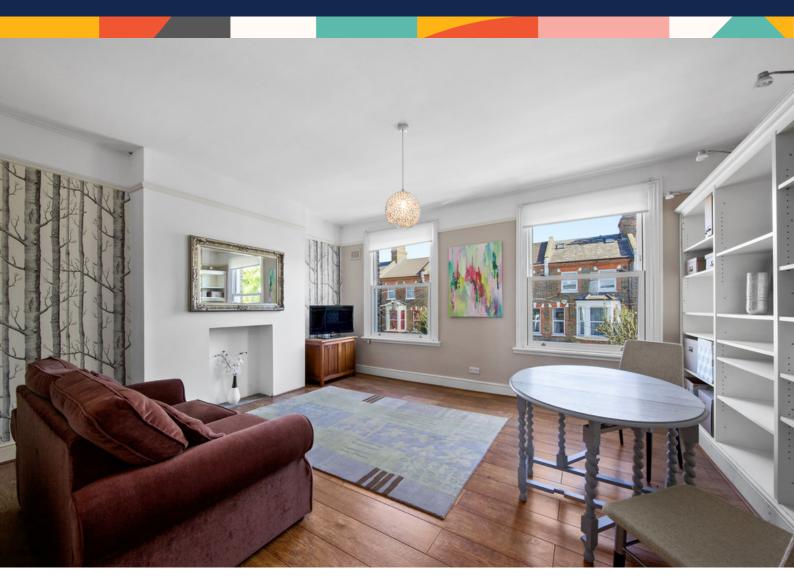

## Top Floor Apartment

Asking Price Of: £475,000

This split level, top floor, period conversion apartment is being offered to the market chain free. The current layout, with the separate kitchen and living room offers the perfect balance of practical and entertaining spaces whilst ensuring that both rooms remain bright. Clever storage has been added over the years which complement the period features, such as the exposed brick feature walls and large sash windows and there is even the potential to customise the present floorplan of the flat to create a good sized second bedroom through combining the kitchen and the living room. The long lease nature of the flat, as well as the excellent condition of the building make this flexible home an attractive prospect both now and as a place in which to grow.

- Spacious one bed apartment
- Period conversion
- Share of freehold
- Potential to refurbish
- Clever storage solutions
- Close to Notting Hill and Maida Vale
- Walking distance to Westbourne Park
  Station